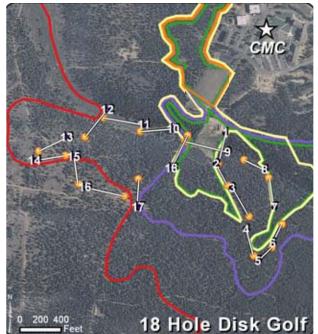

Please see a map of the Timberline Trail System including the frisbee golf course, fitness loop, Nordic ski and hiking trails on the reverse side.

The Timberline Trail system is open to the public year round. In the winter the trails are groomed for skiers by CMC's Ski Area Operations students. The fitness stations and disk golf course, in addition to spectacular views, make the Timberline Trails a must stop and play destination on any trip to Leadville.