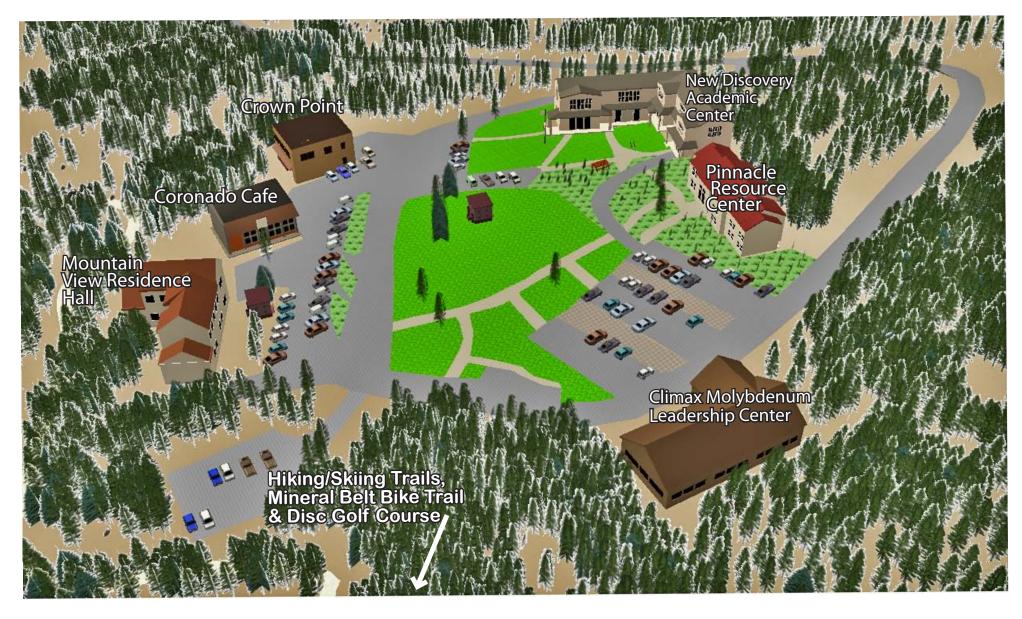

CMC Timberline is located on the south end of Leadville on Highway 24 South. You'll see a sign on the left hand side if you are coming from the north and on the right if you are coming from the south.