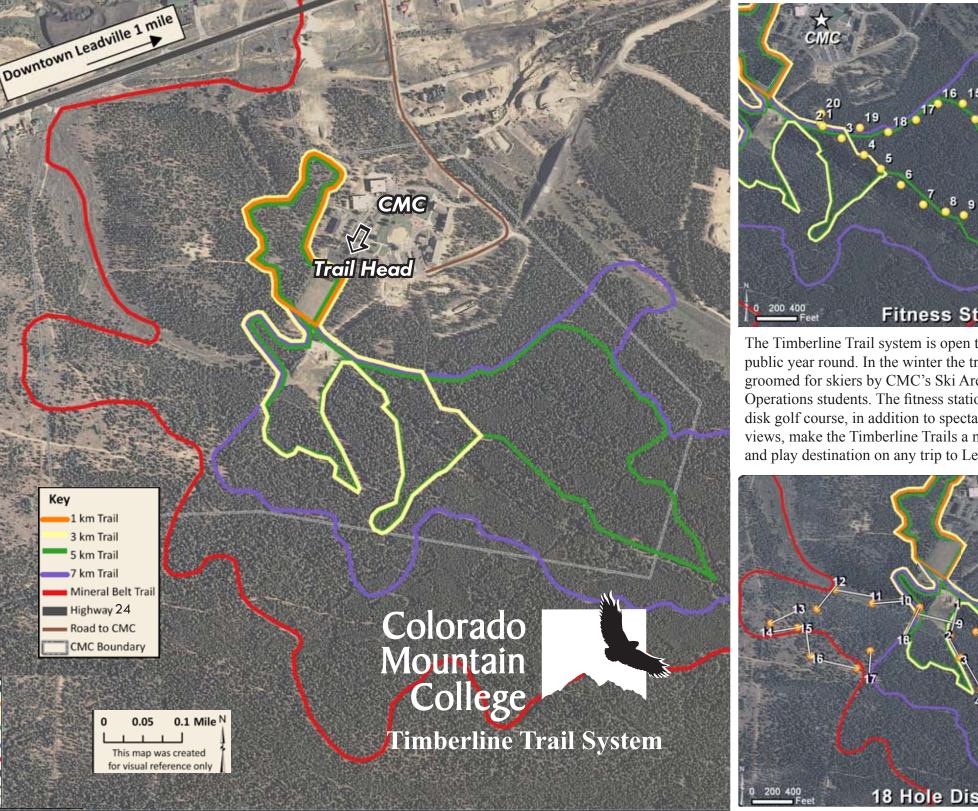

Please see a map of the Timberline Trail System including the frisbee golf course, fitness loop, Nordic ski and hiking trails on the reverse side.

The Timberline Trail system is open to the public year round. In the winter the trails are groomed for skiers by CMC's Ski Area Operations students. The fitness stations and disk golf course, in addition to spectacular views, make the Timberline Trails a must stop and play destination on any trip to Leadville.