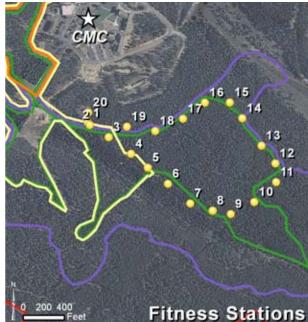

Please see a map of the Timberline Trail System including the frisbee golf course, fitness loop, Nordic ski and hiking trails on the reverse side.

The Timberline Trail system is open to the public year round. In the winter the trails are groomed for skiers by CMC's Ski Area Operations students. The fitness stations and disk golf course, in addition to spectacular views, make the Timberline Trails a must stop and play destination on any trip to Leadville.